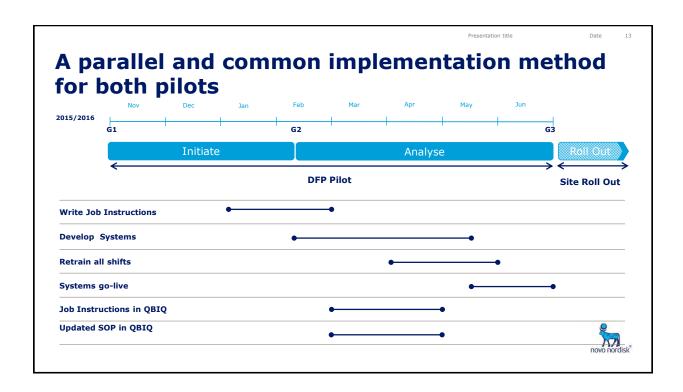

# The dimensions of a Job Instruction in our GMP context (2/2)

3 systems to ensure sustainability:

- 1. Continuous Improvement
- 2. Quick Updates
- 3. Process Confirmation

A Change Management task

|        |                                    | Presentation title | Date     | 20                |
|--------|------------------------------------|--------------------|----------|-------------------|
|        |                                    |                    |          |                   |
| Agenda |                                    |                    |          |                   |
| 1      | Introduction to Novo Nordisk       |                    |          |                   |
| 2      | Job Instructions – where to start? |                    |          |                   |
| 3      | From pilot to global roll out      |                    |          |                   |
|        |                                    |                    |          |                   |
|        |                                    |                    |          |                   |
|        |                                    |                    |          |                   |
|        |                                    |                    |          |                   |
|        |                                    |                    | novo nor | disk <sup>®</sup> |