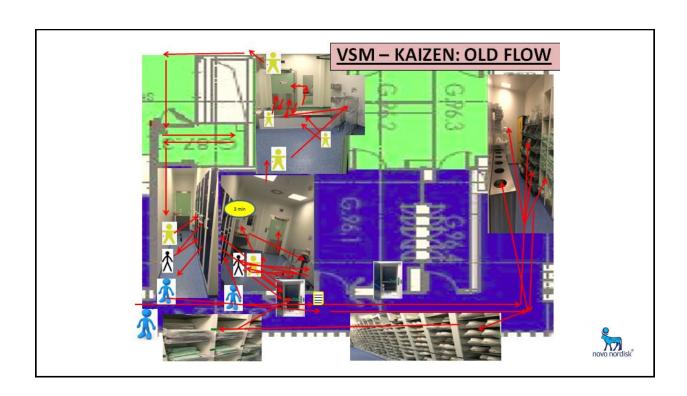

# The dimensions of a Job Instruction in our GMP context (1/2)

Passo
O que (Passos importantes)
Símbolo
Como (pontos chaves)

1. Remover Perfil (Argumentos de Perfil e componentes de componentes

A 3-fold document: