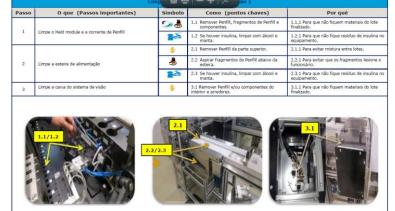

# The dimensions of a Job Instruction in our GMP context (2/2)

3 systems to ensure sustainability:

- 1. Continuous Improvement
- 2. Quick Updates
- 3. Process Confirmation

A Change Management task

|        |                                    | Presentation title | Date     | 20                |
|--------|------------------------------------|--------------------|----------|-------------------|
|        |                                    |                    |          |                   |
| Agenda |                                    |                    |          |                   |
| 1      | Introduction to Novo Nordisk       |                    |          |                   |
| 2      | Job Instructions – where to start? |                    |          |                   |
| 3      | From pilot to global roll out      |                    |          |                   |
|        |                                    |                    |          |                   |
|        |                                    |                    |          |                   |
|        |                                    |                    |          |                   |
|        |                                    |                    |          |                   |
|        |                                    |                    | novo nor | disk <sup>®</sup> |