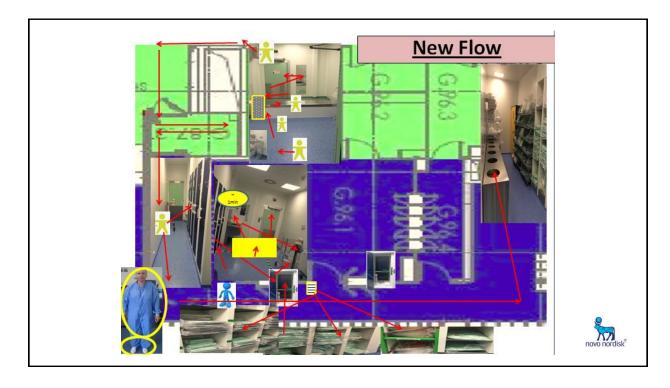

# The dimensions of a Job Instruction in our GMP context (1/2)

Passo
O que (Passos importantes)
Símbolo
Como (pontos chaves)

1. Remover Perfil (Argumentos de Perfil e componentes de componentes

A 3-fold document: