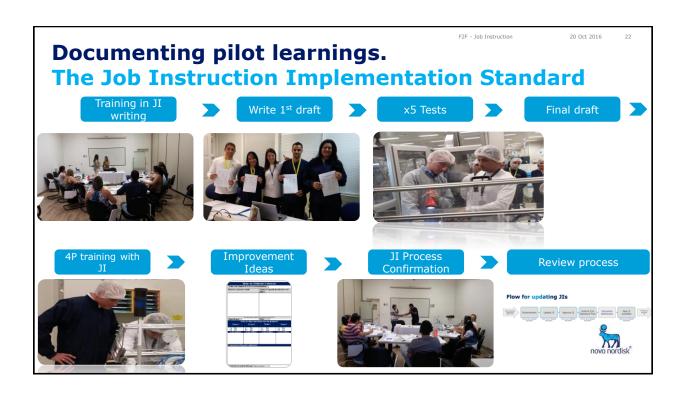

# The dimensions of a Job Instruction in our GMP context (1/2)

Passo
O que (Passos importantes)
Símbolo
Como (pontos chaves)

1. Remover Perfil (Argumentos de Perfil e componentes de componentes

A 3-fold document:

Presentation title

- 1. Instruction (SOP)
- 2. Training Material
- Process Confirmation tool

# The dimensions of a Job Instruction in our GMP context (2/2)

3 systems to ensure sustainability:

- 1. Continuous Improvement
- 2. Quick Updates
- 3. Process Confirmation

A Change Management task

|        |                                    | Presentation title | Date     | 20                |
|--------|------------------------------------|--------------------|----------|-------------------|
|        |                                    |                    |          |                   |
| Agenda |                                    |                    |          |                   |
| 1      | Introduction to Novo Nordisk       |                    |          |                   |
| 2      | Job Instructions – where to start? |                    |          |                   |
| 3      | From pilot to global roll out      |                    |          |                   |
|        |                                    |                    |          |                   |
|        |                                    |                    |          |                   |
|        |                                    |                    |          |                   |
|        |                                    |                    |          |                   |
|        |                                    |                    | novo nor | disk <sup>®</sup> |